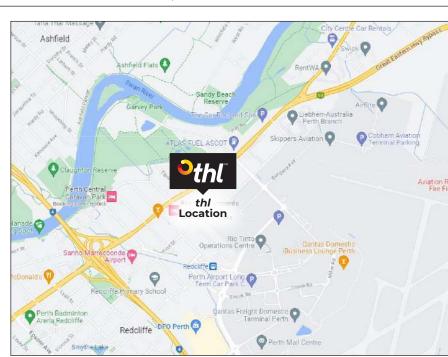

| PERTH - Branch Information |                                                                                                                                                                                                                                                                                           |
|----------------------------|-------------------------------------------------------------------------------------------------------------------------------------------------------------------------------------------------------------------------------------------------------------------------------------------|
| Address                    | 471 Great Eastern Hwy, Redcliffe, Western Australia 6104                                                                                                                                                                                                                                  |
| Telephone                  | +61 8 9479 5208                                                                                                                                                                                                                                                                           |
| Distance from Airport      | 2.2 kilometres / 1.3 miles                                                                                                                                                                                                                                                                |
| Distance from City         | 10.7 kilometres / 6.6 miles                                                                                                                                                                                                                                                               |
| Branch Hours               | Monday – Saturday: 9:00am – 3:30pm<br>Sunday: Opened to meet confirmed bookings                                                                                                                                                                                                           |
|                            | Please note depots are also closed on some public holidays                                                                                                                                                                                                                                |
| Getting to Us              | The branch is accessible by taxi, bus or uber; transfers are not available to/from the airport/city. There is no customer parking available inside the grounds of our branch but there is secure parking available at Hamer Parking, 20 Redcliffe Road, Redcliffe (240m from the branch). |
|                            | From the airport (Terminals 1 and 2), a taxi ride will take about 15 minutes (and just 5 minutes from Terminals 3 and 4). Taxi ranks are located at the front of all terminals, as well as Valentine Road within the General Aviation area.                                               |
|                            | You can also catch the bus from Terminals 1/2 and 3/4. For more information on public transport, please see Perth Airport's website.                                                                                                                                                      |
|                            | From Perth CBD, you can take a 20-minute taxi ride or take Bus Route 40 from outside the Art Gallery of WA. Get off at Ben St and you'll have a 1-minute walk to the branch. For times and fares please see the TransPerth website.                                                       |