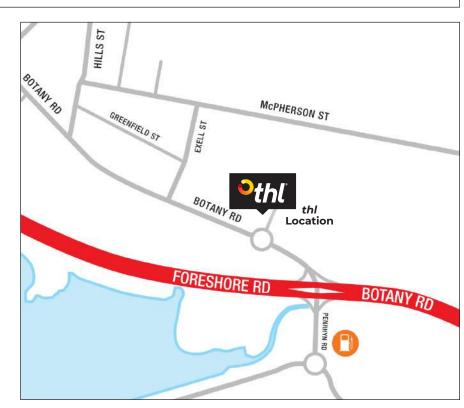

| SYDNEY - Branch Information |                                                                                                                                                                                                                                                                                         |
|-----------------------------|-----------------------------------------------------------------------------------------------------------------------------------------------------------------------------------------------------------------------------------------------------------------------------------------|
| Address                     | 1/1801 Botany Road, Banksmeadow, NSW 2019                                                                                                                                                                                                                                               |
| Telephone                   | +61 2 9525 8275                                                                                                                                                                                                                                                                         |
| Distance from Airport       | 9.3 kilometres / 4.2 miles                                                                                                                                                                                                                                                              |
| Distance from City          | 14 kilometres / 8.7 miles                                                                                                                                                                                                                                                               |
| Branch Hours                | Monday – Sunday: 9:00am – 3:30pm<br>All branches are closed on Christmas Day (25 Dec), New Year's Day (01<br>Jan), Observed Australia Day (27 Jan 2025 and 26 Jan 2026) Good Friday<br>(18 April 2025).                                                                                 |
| Getting to Us               | The branch is accessible by taxi or uber; transfers are not available to/from the airport/city. There is no customer parking available inside the grounds of our branch, but there is street parking available on the service road along Botany Road, just out the front of the branch. |